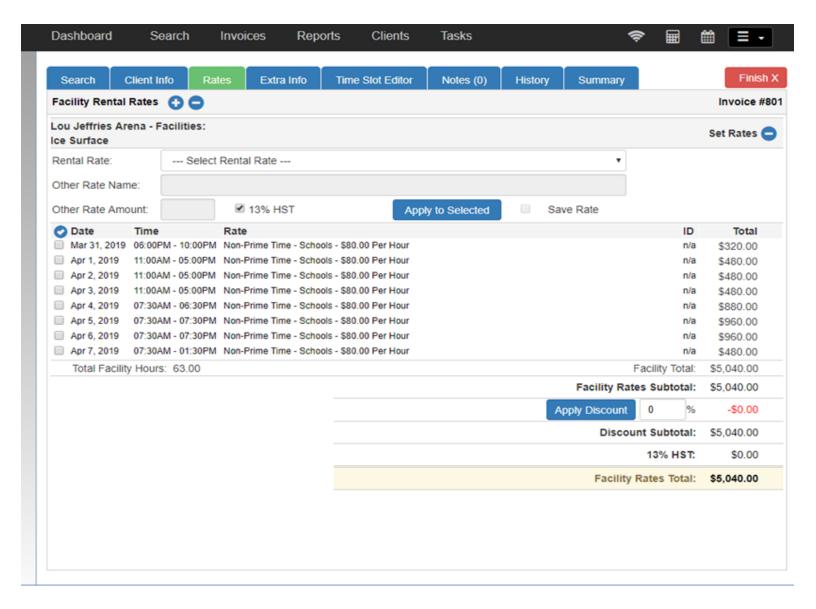

Mayor and Gananoque Town Council Re: Lou Jeffries Arena Rental

February 27, 2019

Dear Mayor and Gananoque Town Council,

It is with great excitement and anticipation that the Gananoque Curling Club will be hosting the Ontario Elementary School Championship April 4-7, 2019. This will be the fifth time we have had the honor to host this event. Hosting 80 teams of elementary school age children, brings parents, teachers, and family members to Gananoque for four nights and five days during winter months when tourism is at its lowest. In previous years, this has brought over 1000 people into our community, visiting local restaurants, shopping in our local stores, and bringing awareness to our beautiful, welcoming town.

Due to the large volume of teams attending this event, the Gananoque Curling Club is unable to host the entire event, and we must use the Gananoque Recreation Centre as well. In the past years we have hosted this event, we were only billed for the hours of the actual event, April 4-7. This did not include the hours we require for installation. The preparation required to make curling ice is extensive, and we therefore require the ice for 22 hours before the event, March 31-April 3. After receiving the invoice from Adam McCluskey, we were charged for the 22 hours of installation. Due to the fact that the Gananoque Town Council waived this fee in the previous years, we were not anticipating this substantial fee.

The Gananoque Curling Club is therefore asking if you, the members of Gananoque Town Council will consider waiving this fee for the hours of installation, in hopes of running another successful event that has brought an estimated 1.5 million dollars to our community.