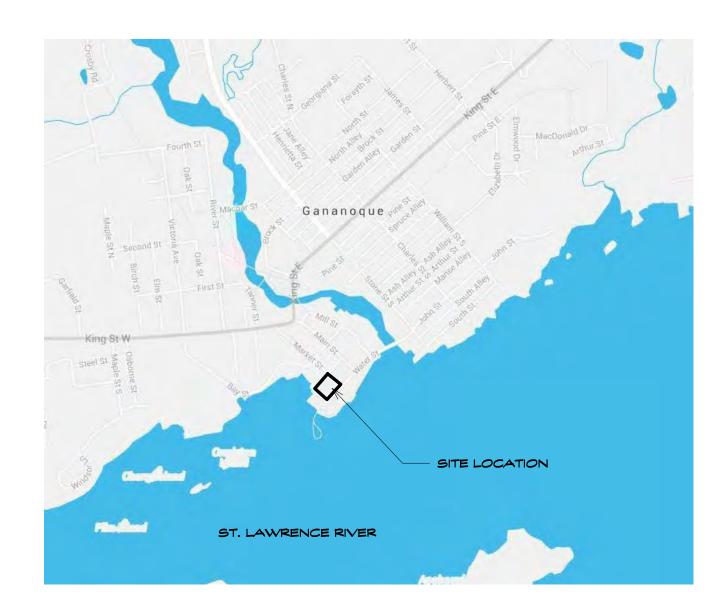

# ISLAND HARBOUR CLUB - GANANOQUE

PROPOSED MIXED USE COMMERCIAL AND RESIDENTIAL DEVELOPMENT

175 ST. LAWRENCE STREET GANANOQUE, ONTARIO, CANADA