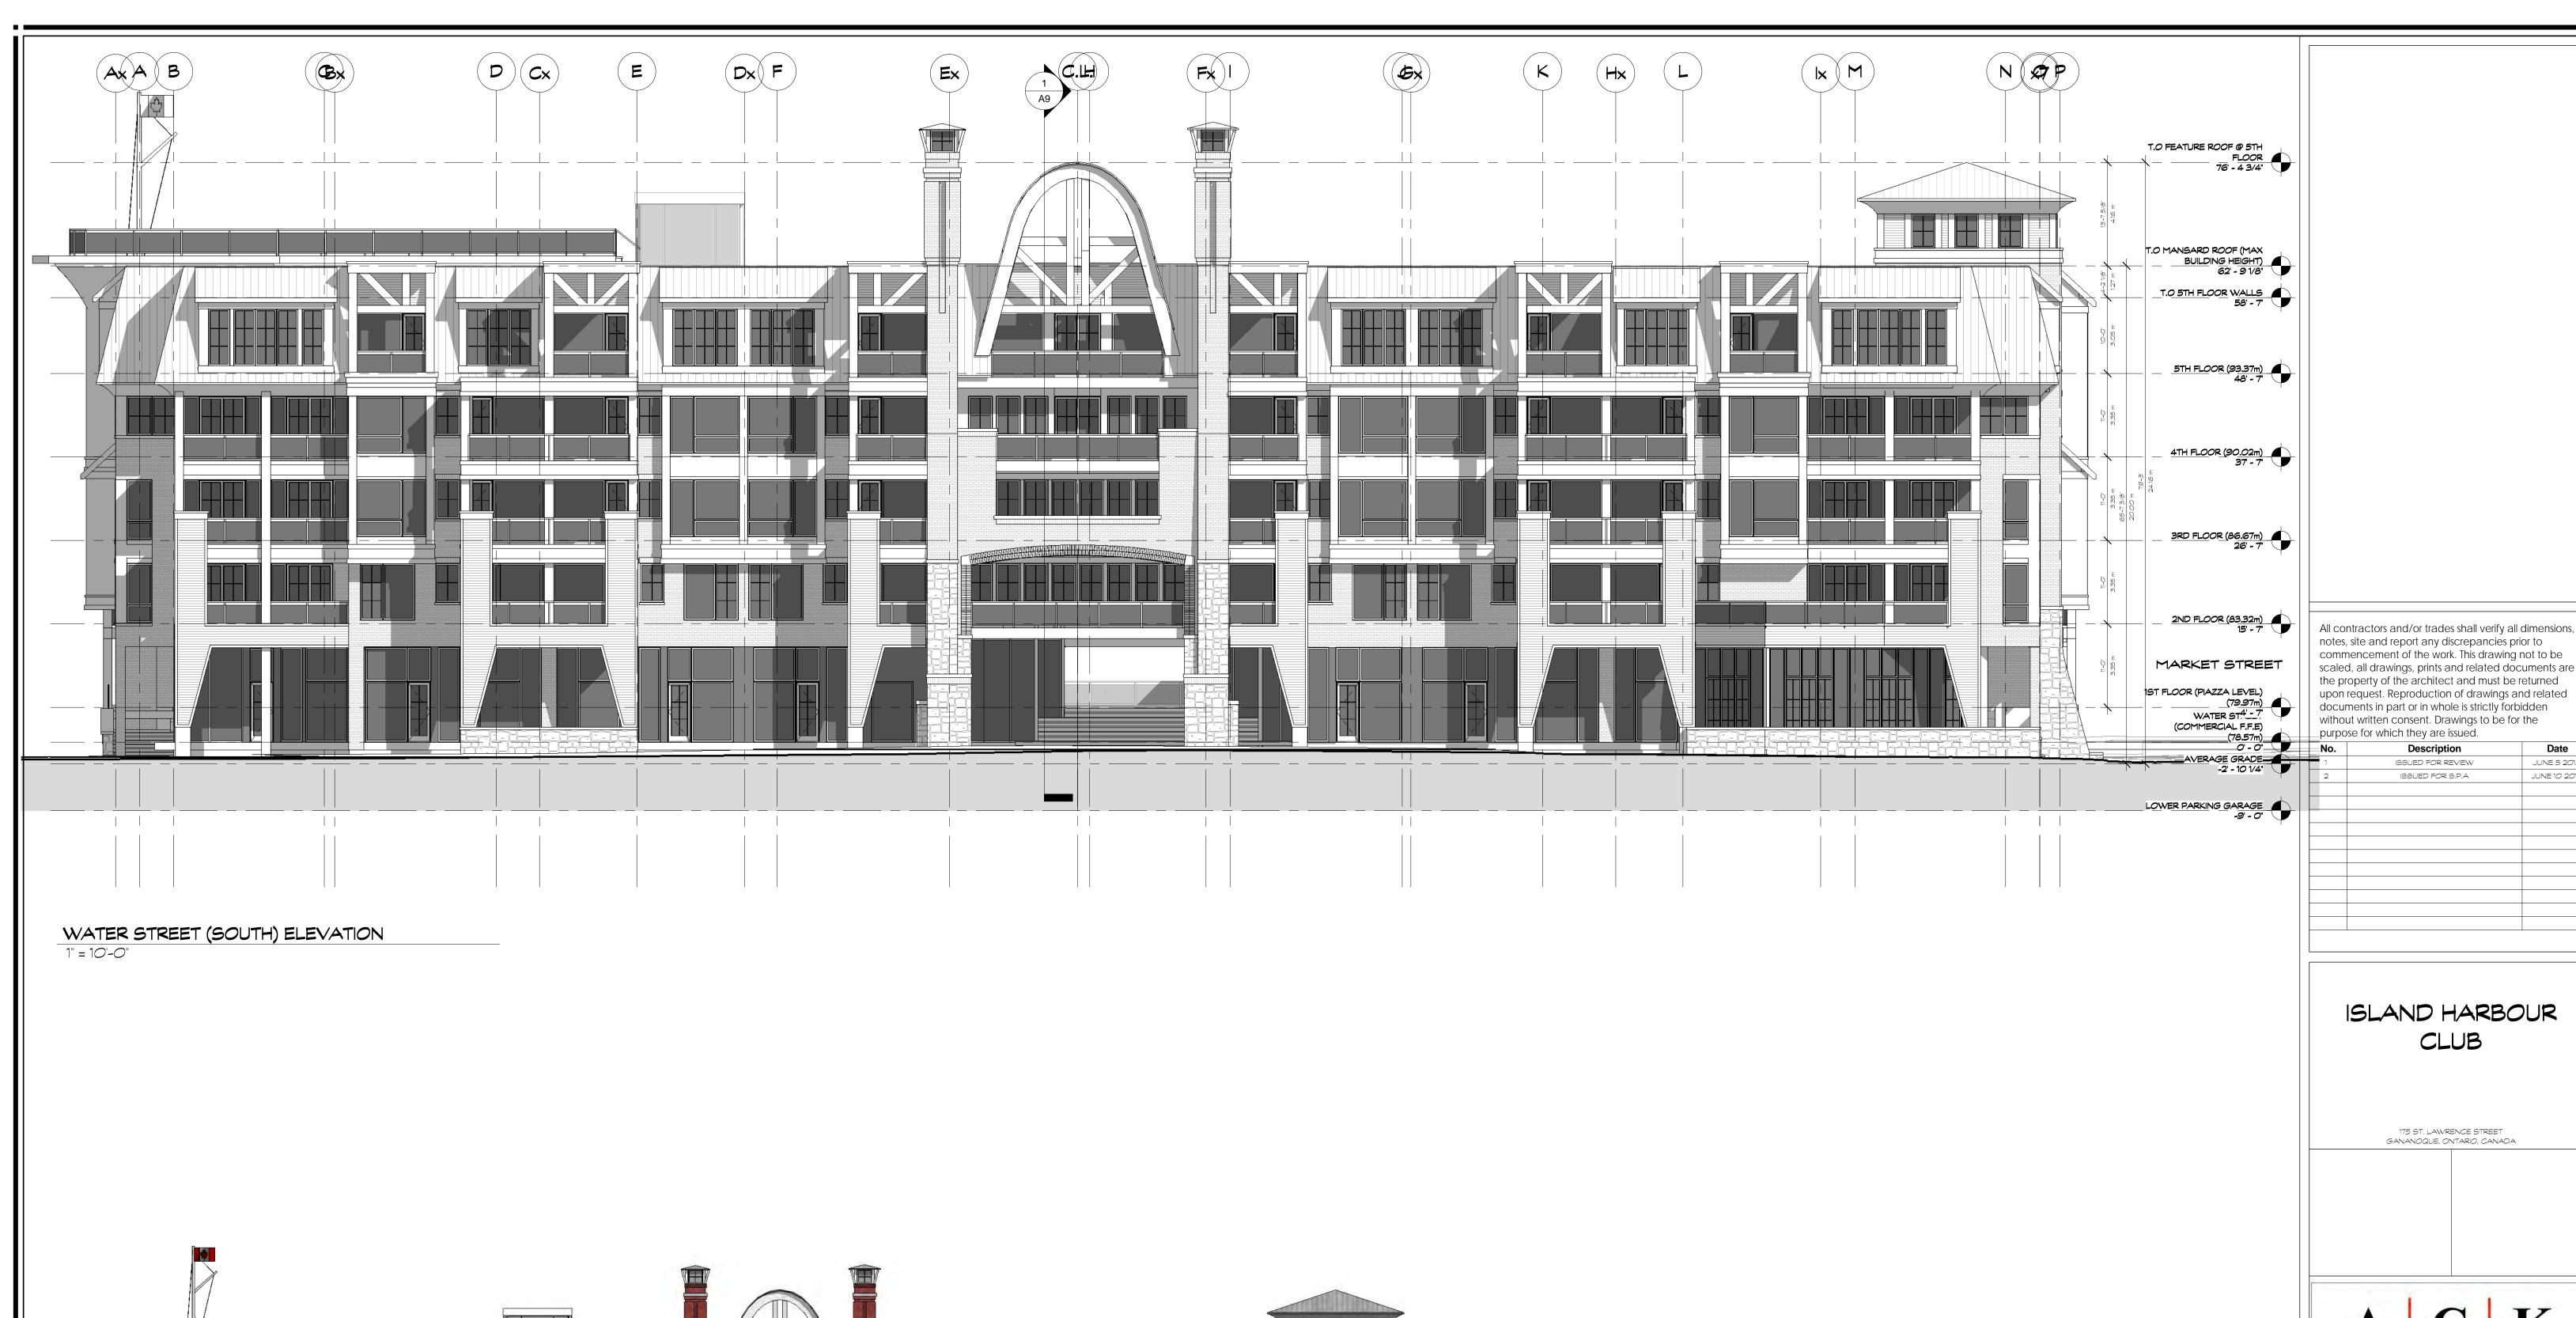

SOUTH ELEVATION

2013-135 APRIL 2015 JMR/KMK/MP CHECKED BY: DC/KK SCALE: AS SHOWN

A10

WATER STREET (SOUTH) ELEVATION - COLOR 1/16" = 1'-0"

All contractors and/or trades shall verify all dimensions, notes, site and report any discrepancies prior to commencement of the work. This drawing not to be scaled, all drawings, prints and related documents are the property of the architect and must be returned upon request. Reproduction of drawings and related documents in part or in whole is strictly forbidden without written consent. Drawings to be for the purpose for which they are issued.