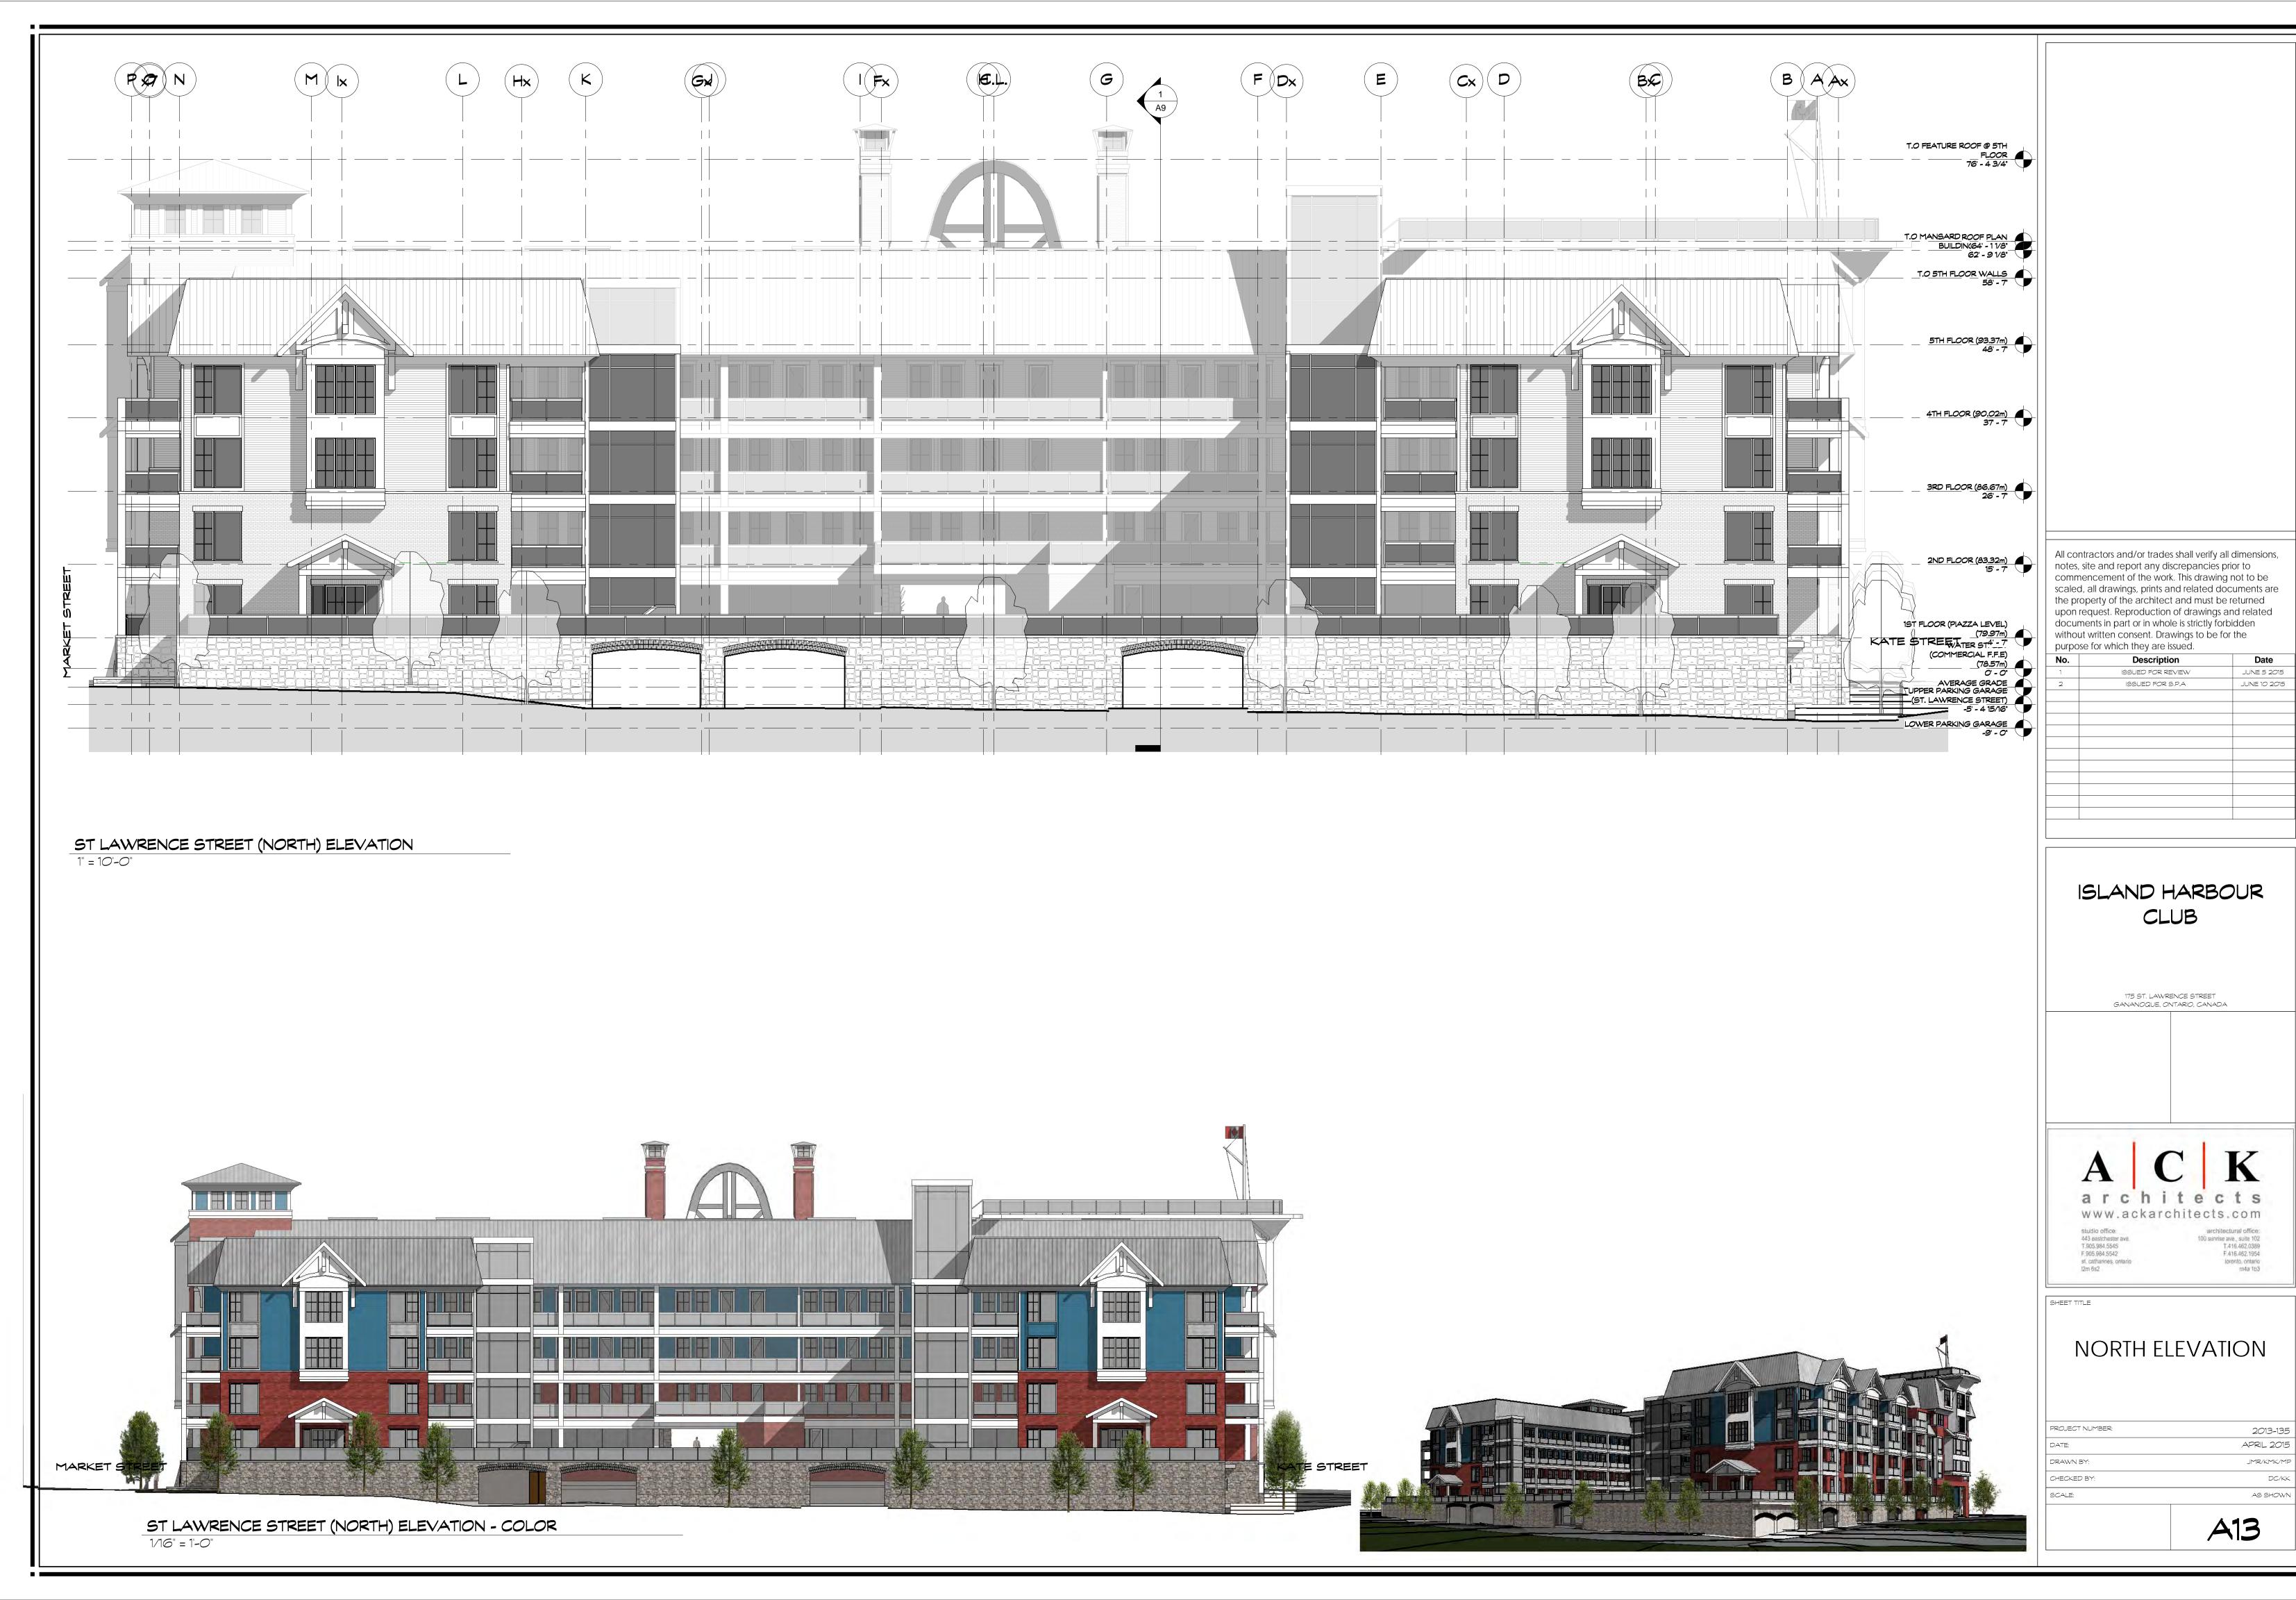

A12 PROPOSED WEST ELEVATION AND PERSPECTIVES

A13 PROPOSED NORTH ELEVATION AND PERSPECTIVES

FRONT ENTRY/LINK PERSPECTIVE

FRONT (WATER STREET) PERSPECTIVE

All contractors and/or trades shall verify all dimensions, notes, site and report any discrepancies prior to commencement of the work. This drawing not to be scaled, all drawings, prints and related documents are the property of the architect and must be returned upon request. Reproduction of drawings and related documents in part or in whole is strictly forbidden without written consent. Drawings to be for the

#### ISLAND HARBOUR CLUB

175 ST. LAWRENCE STREET GANANOQUE, ONTARIO, CANADA

COVER PAGE

| PROJECT NUMBER: | 2013-135   |
|-----------------|------------|
| DATE:           | APRIL 2015 |
| DRAWN BY:       | JMR/KMK/MP |
| CHECKED BY:     | DC/KK      |
| SCALE:          | AS SHOWN   |