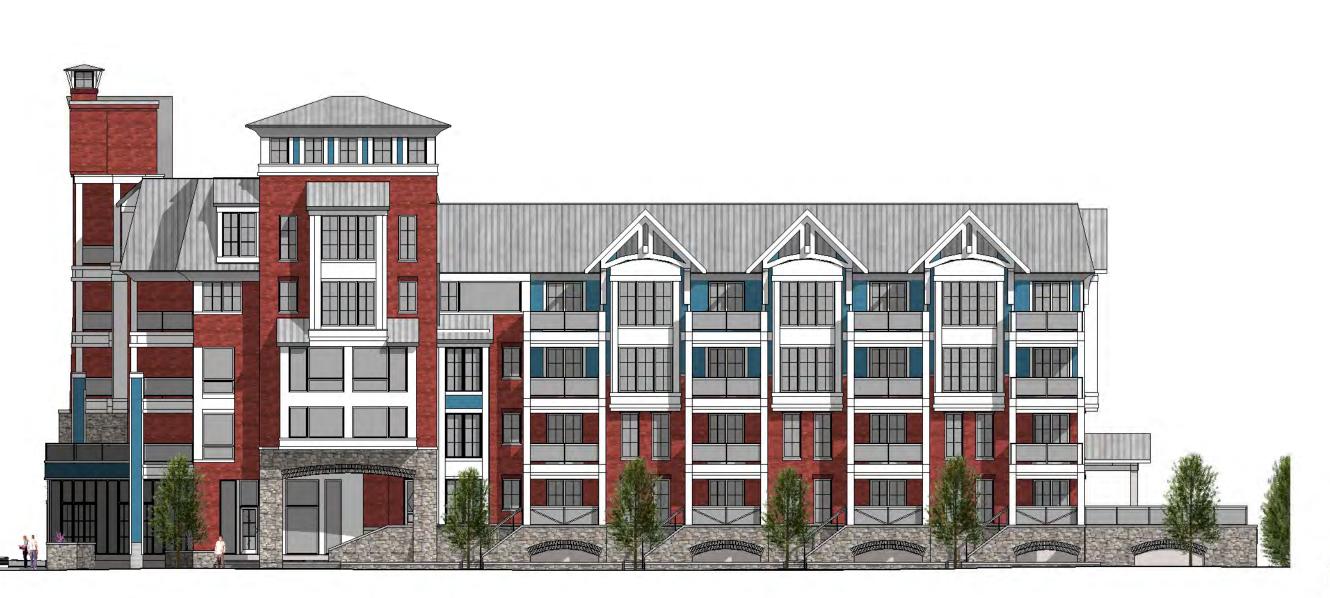

SOUTH ELEVATION

2013-135 APRIL 2015 JMR/KMK/MP CHECKED BY: DC/KK SCALE: AS SHOWN

A10

WATER STREET (SOUTH) ELEVATION - COLOR 1/16" = 1'-0"

All contractors and/or trades shall verify all dimensions, notes, site and report any discrepancies prior to commencement of the work. This drawing not to be scaled, all drawings, prints and related documents are the property of the architect and must be returned upon request. Reproduction of drawings and related documents in part or in whole is strictly forbidden without written consent. Drawings to be for the purpose for which they are issued.