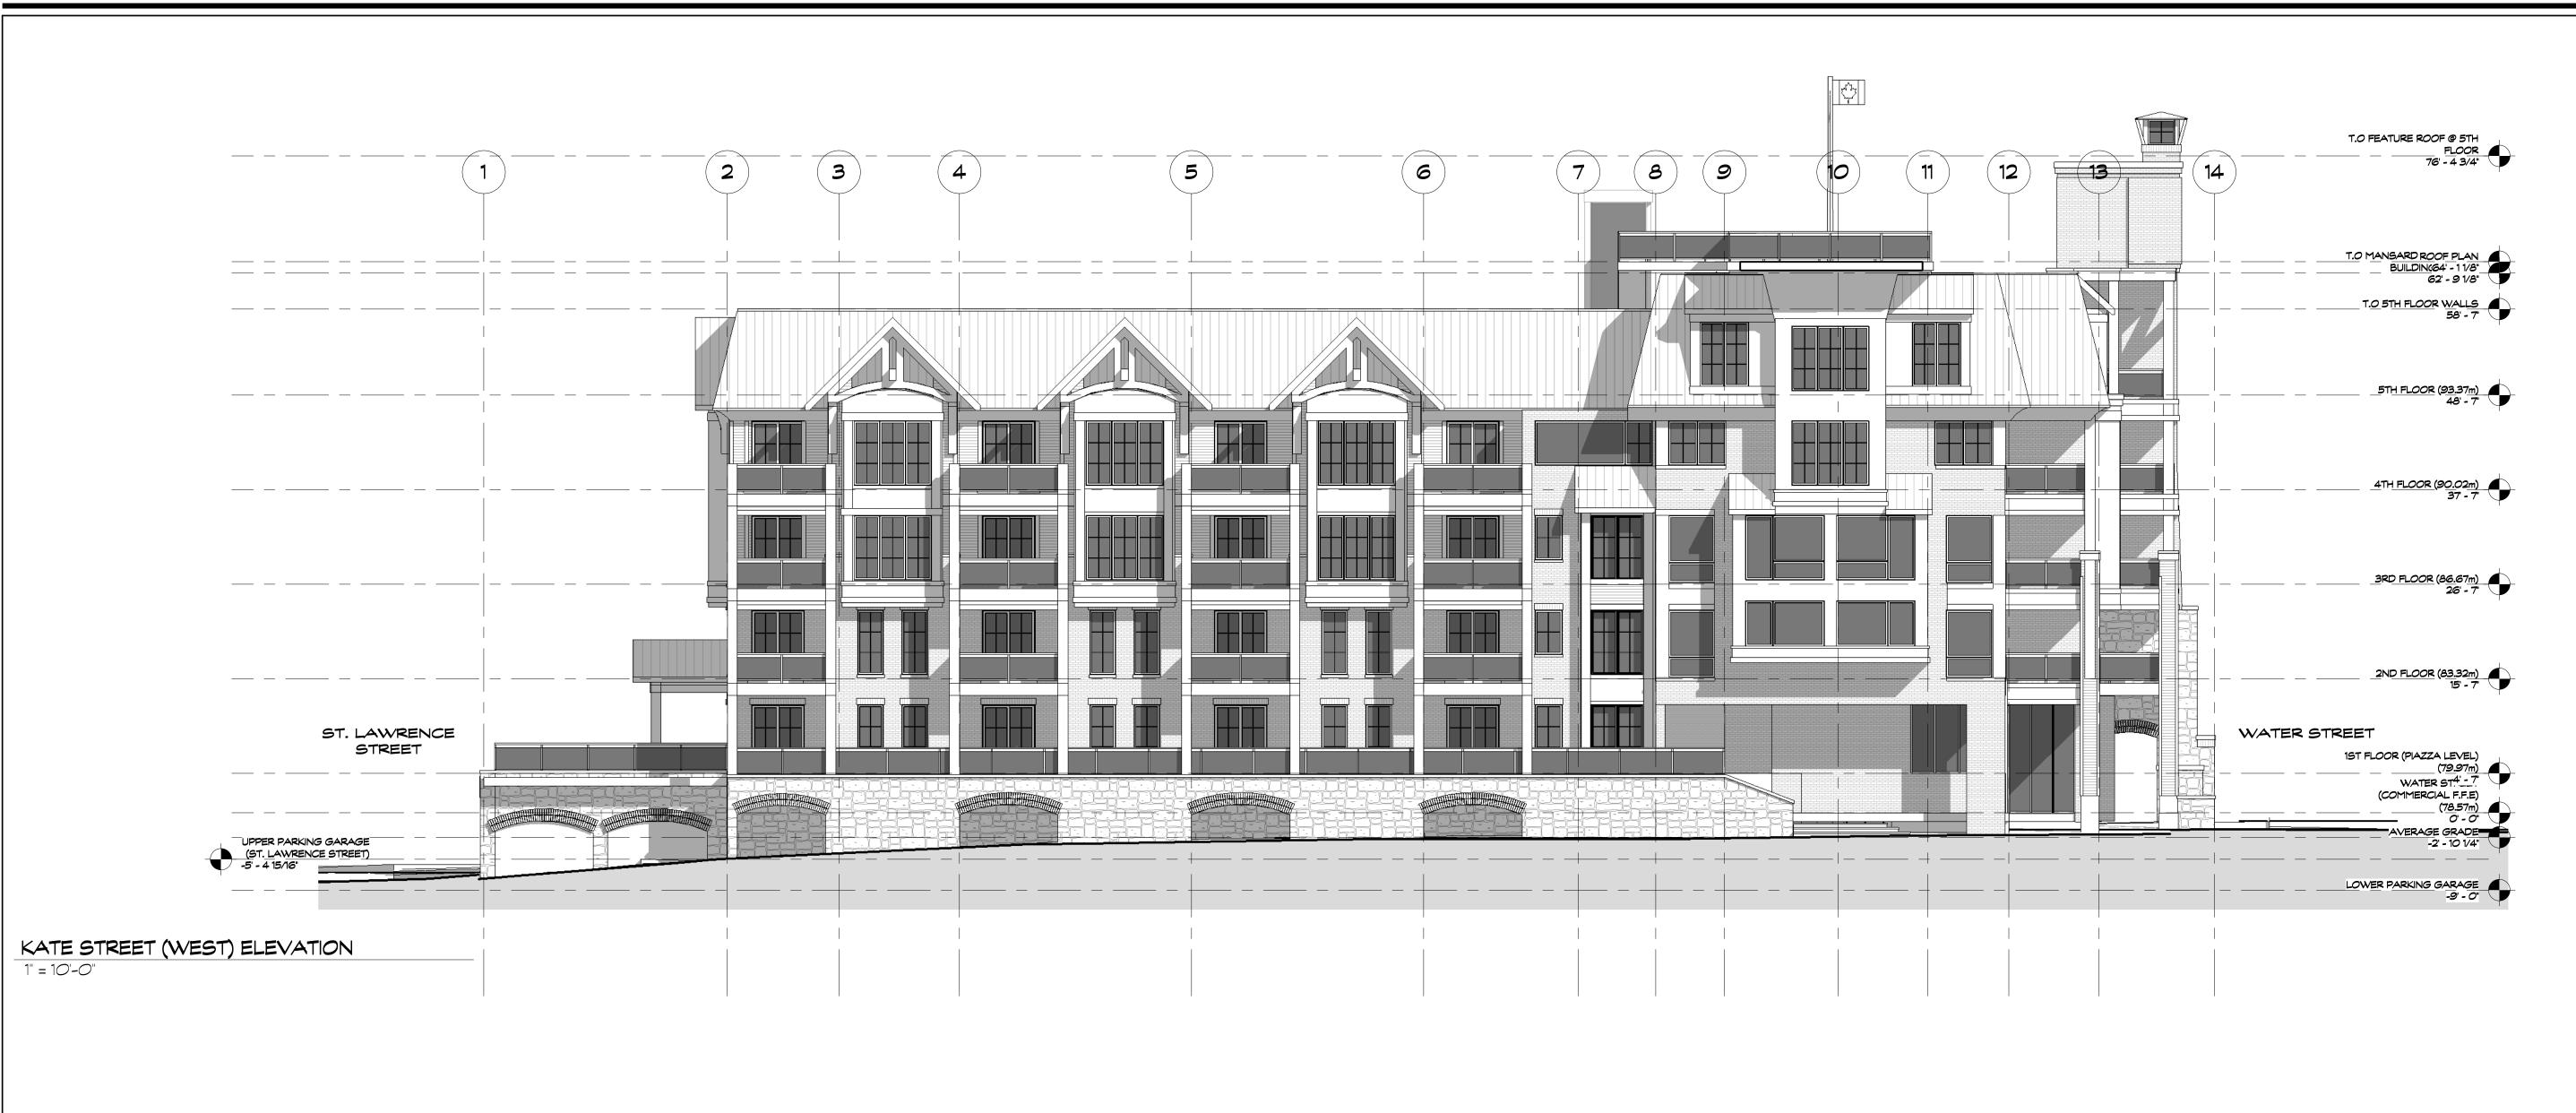

#### WEST ELEVATION

| PROJECT NUMBER: | 2013-135   |
|-----------------|------------|
| DATE:           | APRIL 2015 |
| DRAWN BY:       | JMR/KMK/MP |
| CHECKED BY:     | DC/KK      |
| SCALE:          | AS SHOWN   |

A12

KATE STREET (WEST) ELEVATION - COLOR 1/16" = 1'-0"

M9 05:054 5:02/70/01