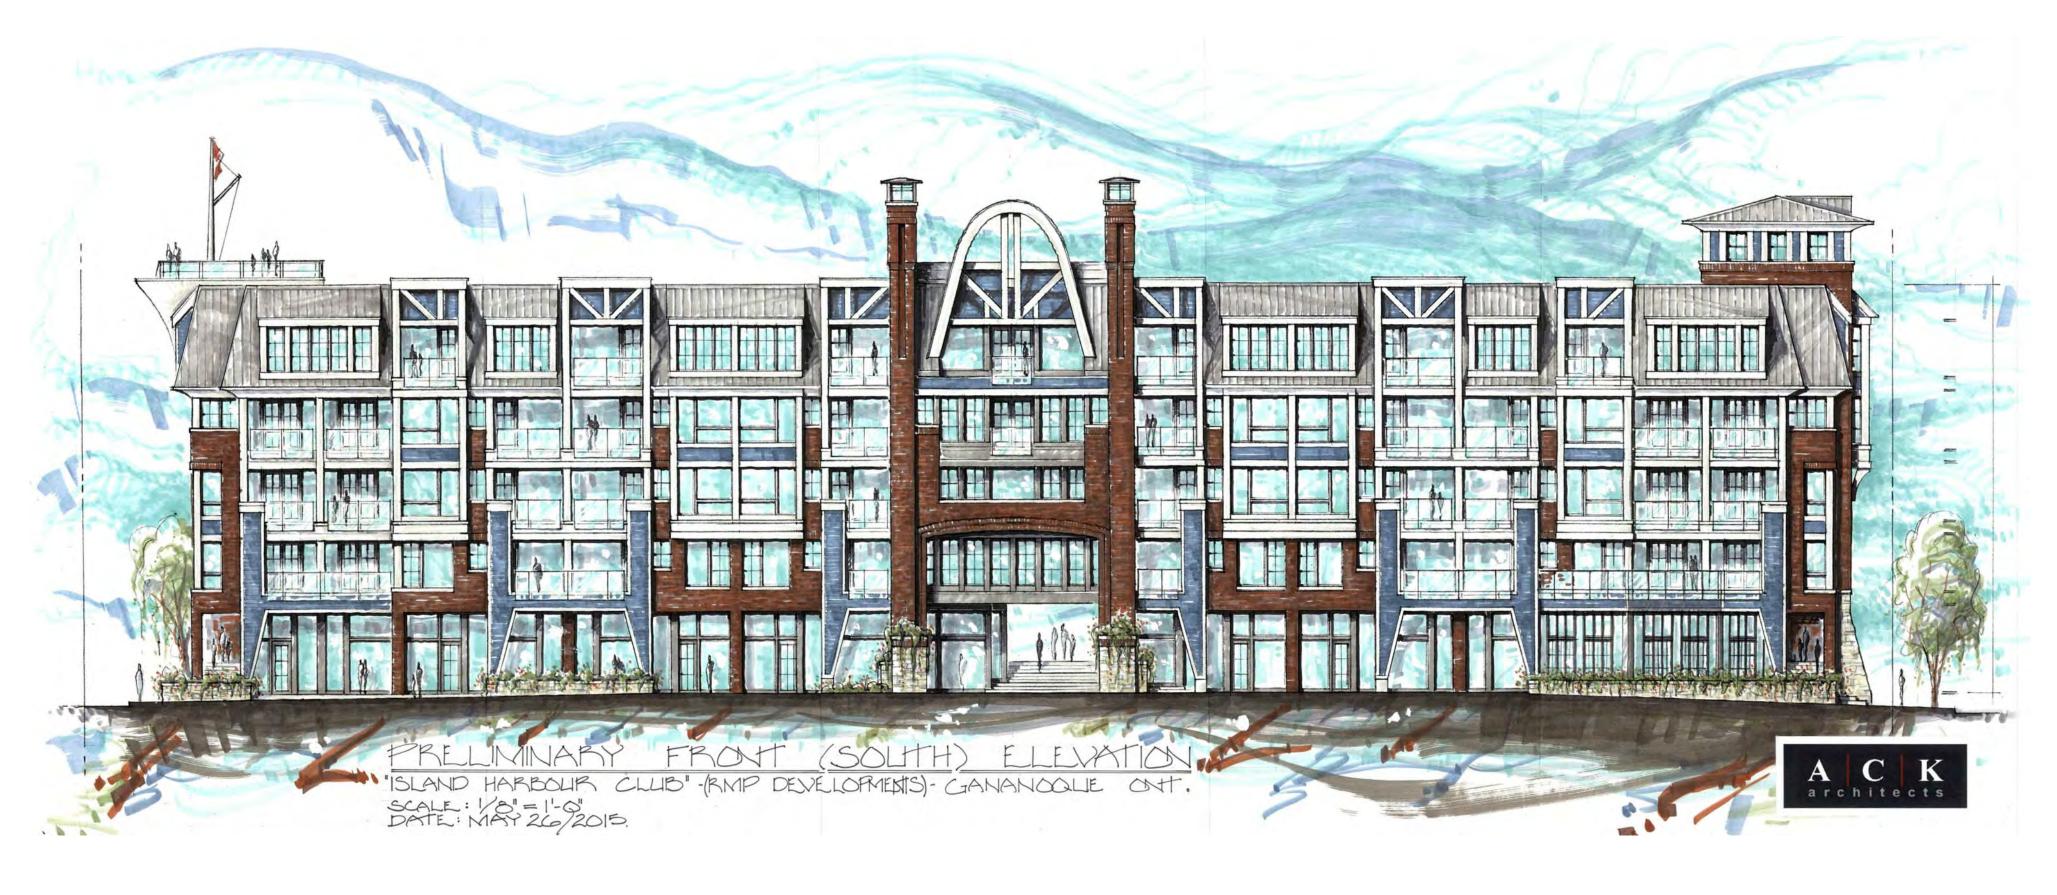

SOUTH ELEVATION

2013-135 APRIL 2015 JMR/KMK/MP CHECKED BY: DC/KK SCALE: AS SHOWN

A10

WATER STREET (SOUTH) ELEVATION - COLOR 1/16" = 1'-0"

All contractors and/or trades shall verify all dimensions, notes, site and report any discrepancies prior to commencement of the work. This drawing not to be scaled, all drawings, prints and related documents are the property of the architect and must be returned upon request. Reproduction of drawings and related documents in part or in whole is strictly forbidden without written consent. Drawings to be for the purpose for which they are issued.