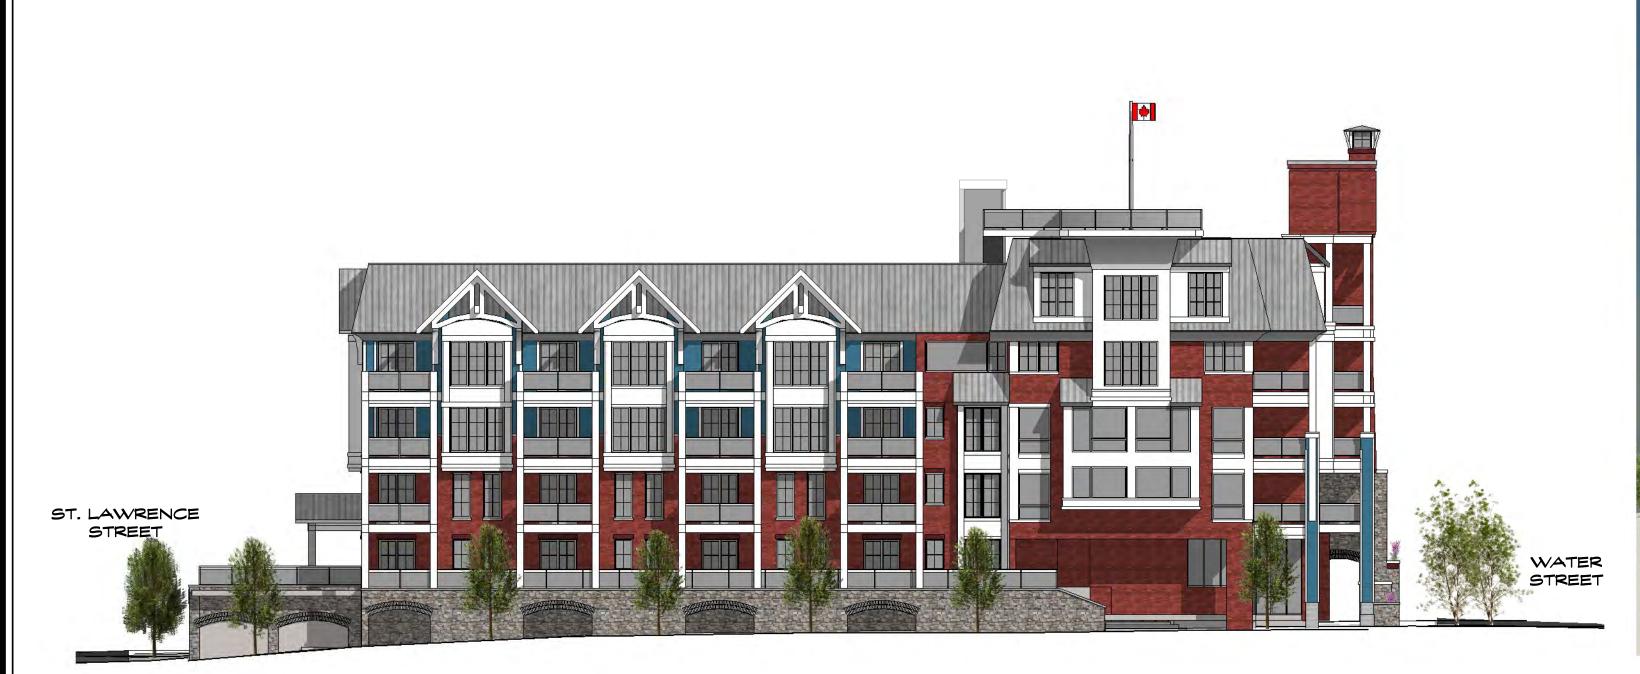

#### WEST ELEVATION

| PROJECT NUMBER: | 2013-135   |
|-----------------|------------|
| DATE:           | APRIL 2015 |
| DRAWN BY:       | JMR/KMK/MP |
| CHECKED BY:     | DC/KK      |
| SCALE:          | AS SHOWN   |

A12

KATE STREET (WEST) ELEVATION - COLOR 1/16" = 1'-0"

M9 05:054 5:02/70/01