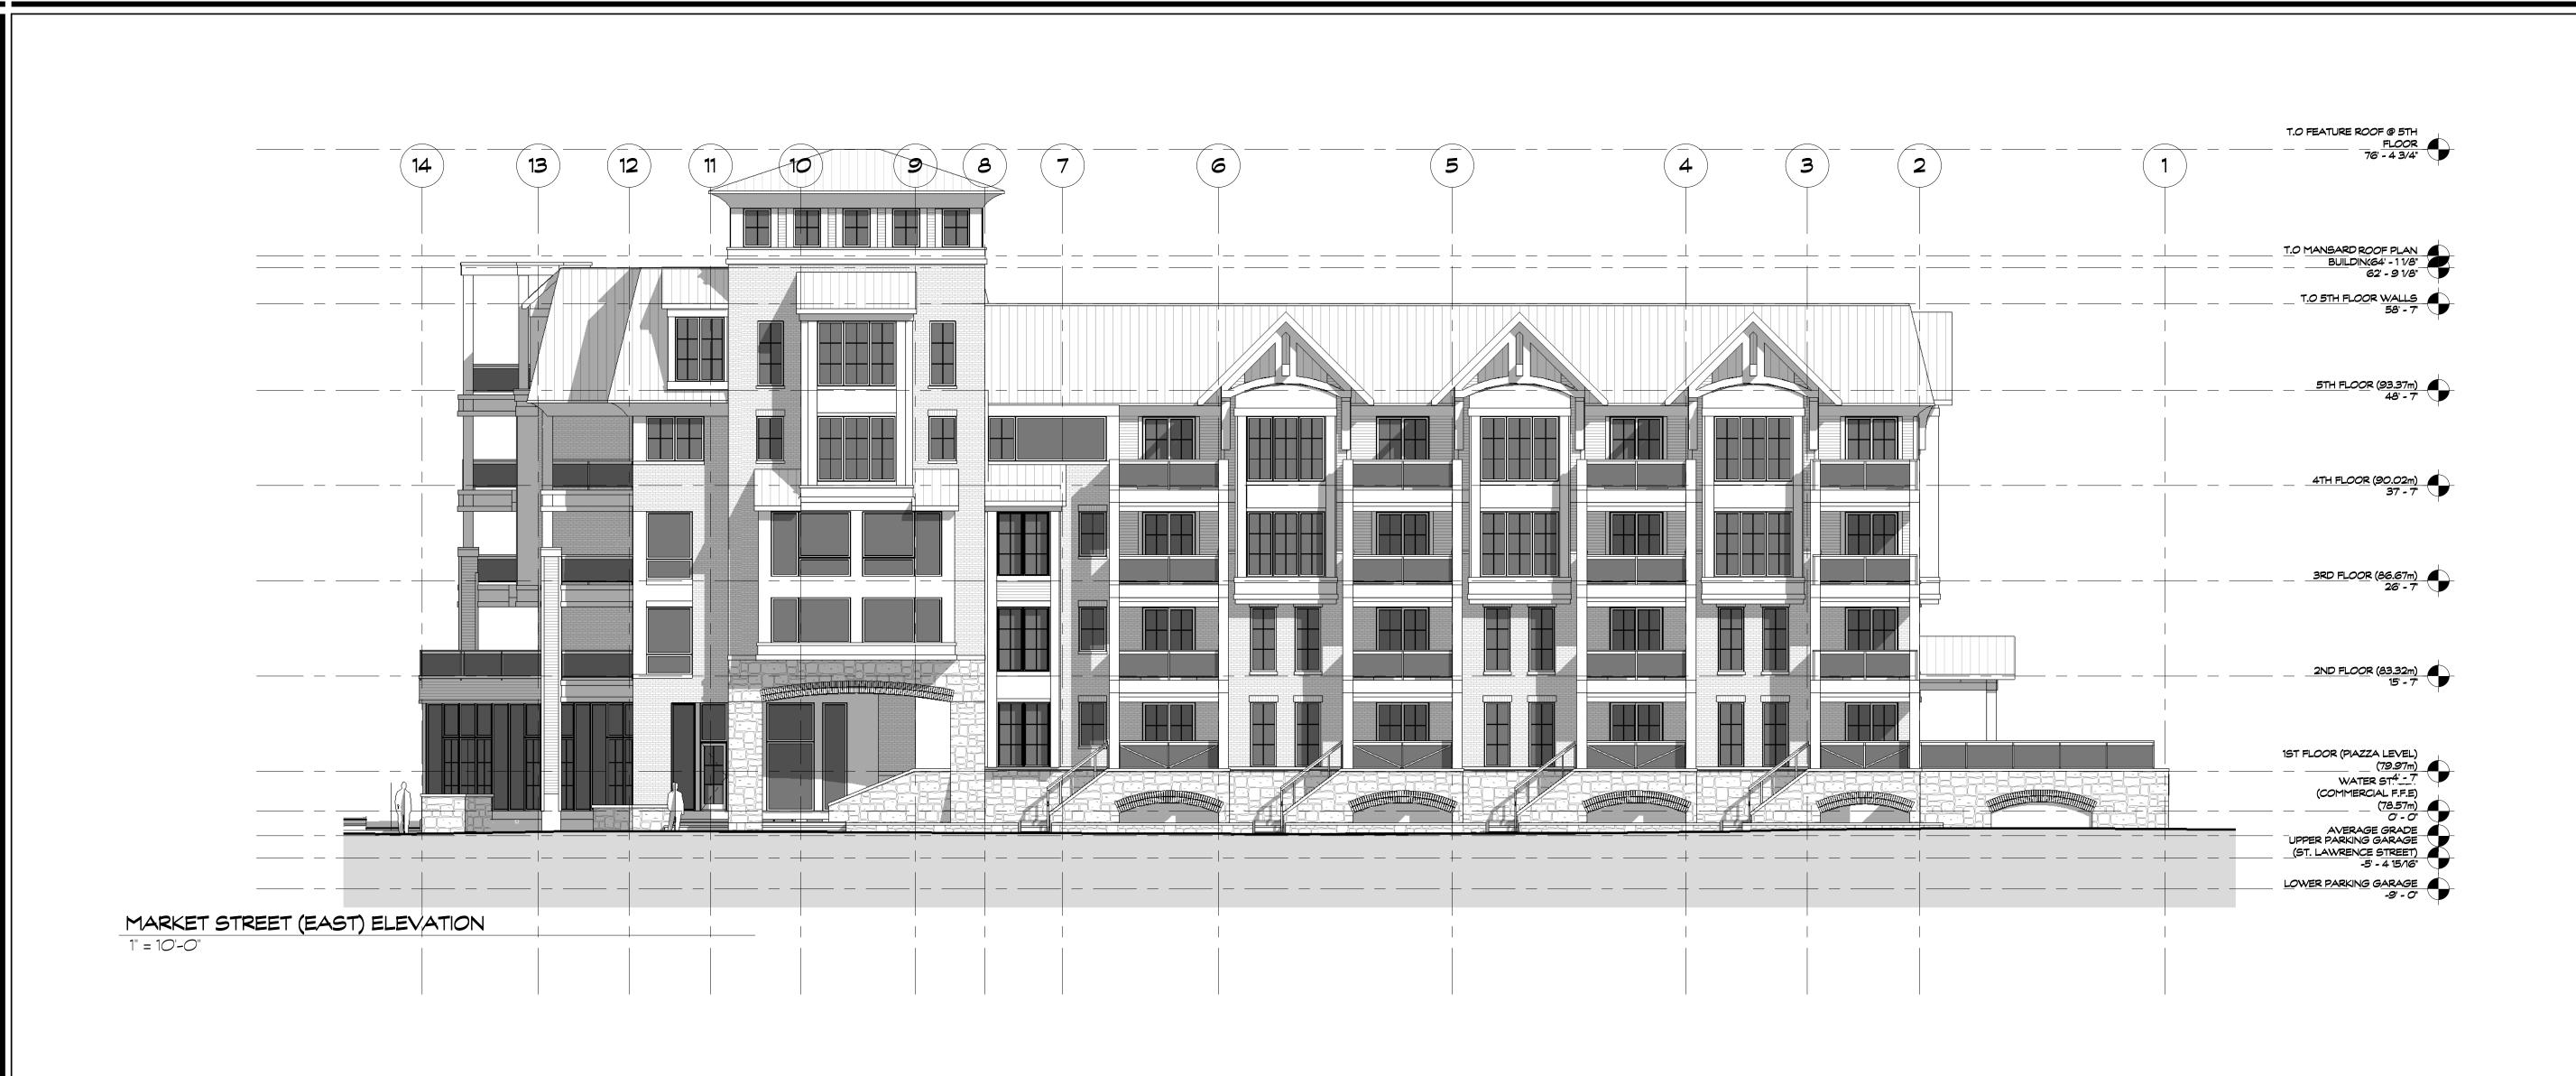

## EAST ELEVATION

| PROJECT NUMBER: | 2013-135   |
|-----------------|------------|
| DATE:           | APRIL 2015 |
| DRAWN BY:       | JMR/KMK/MP |
| CHECKED BY:     | DC/KK      |
| SCALE:          | AS SHOWN   |

**A**11

MARKET STREET (EAST) ELEVATION - COLOR

1/16" = 1'-0"

77/2015 4:49:43 PM

All contractors and/or trades shall verify all dimensions, notes, site and report any discrepancies prior to commencement of the work. This drawing not to be scaled, all drawings, prints and related documents are the property of the architect and must be returned upon request. Reproduction of drawings and related documents in part or in whole is strictly forbidden without written consent. Drawings to be for the purpose for which they are issued.